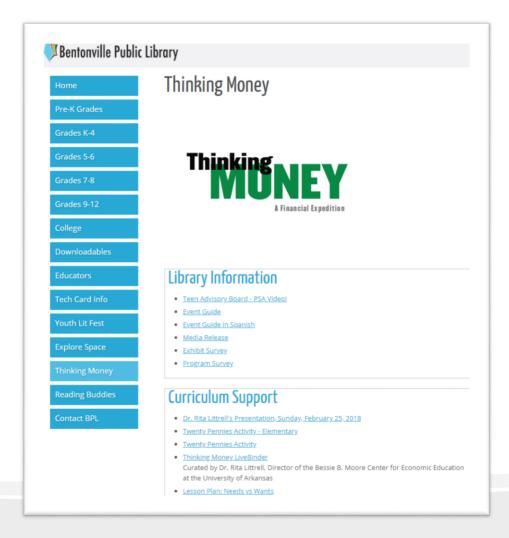

### Create an Online Resource Guide!

- BPL created a Thinking Money resource guide, that lived on our Student Portal page
- Included: related databases, lesson plans, TM partners and other financial literacy resources