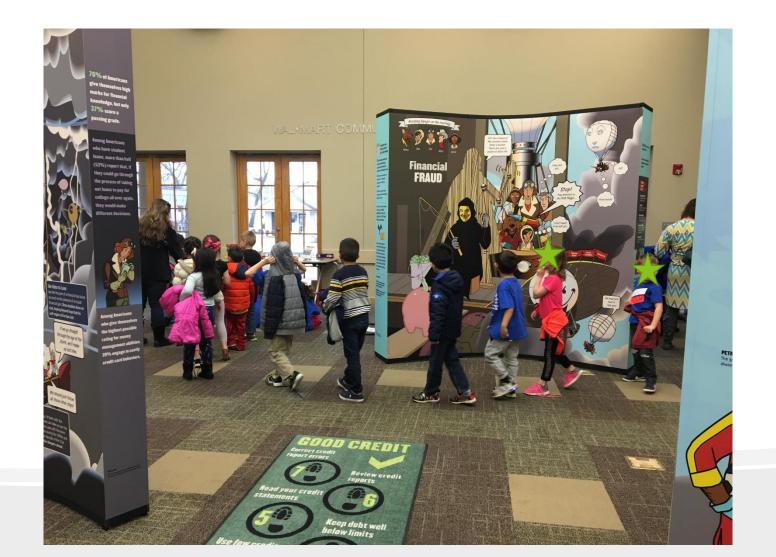

### • Exhibit Description:

- Money affects all Americans, but many of us lack the knowledge we need to make smart financial choices that will prepare us for whatever the future brings. *Thinking Money* strives to teach **tweens**, **teens** and their **parents**, **caregivers** and **educators** about **financial literacy** topics like saving, spending and avoiding fraud—in a way that is not only understandable, but fun.
- Thinking Money is a museum-quality traveling exhibition that is traveling to 50 U.S. public libraries between 2016 and 2018. Through an adventure-themed storyline, interactive iPad content and other fun, hands-on activities, the exhibition explores the following themes ...

### Thinking Money: A Financial Expedition!

- Wants vs. needs
- Earning and paying interest
- Preparing for rainy/sunny day
- Imagining your future self
- Avoiding financial fraud
- Thinking money