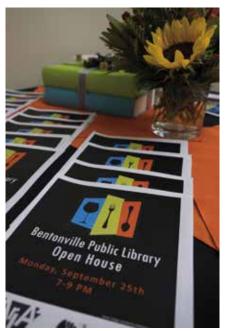

Fall also brought the Arkansas Library Association (ArLA) Annual Conference to Northwest Arkansas. Bentonville Public Library hosted more than 100 library colleagues statewide at an Open House that featured local culinary flavors and Chef Vince Pianalto of Brightwater. Open House attendees shared high praise of our library facility, the special program, yummy food offerings and Bentonville's hospitality. Additionally, ten BPL staff presented professional development sessions at the ArLA annual conference on various topics. I am extremely proud of our library team for leading change and sharing our initiatives with ArLA peers.

# More than 100 librarians, library workers and special guests attended BPL's Open House!