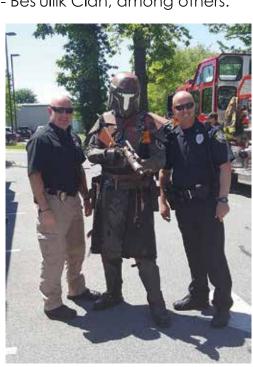

# Bentonville Public Lim FREE COMIC BOOK DAY

FCBD5 was our biggest comic celebration ever, with more than 1,250 attendees!

BPL welcomed many special guests: Lourds Lane, our everyday heroes from the Bentonville Fire and Police departments, a Stormtrooper from the Diamond Garrison of the 501st Legion, and a Mandolorian Mercenary from the Mandolorian Mercs Costume Club - Bes'uliik Clan, among others.