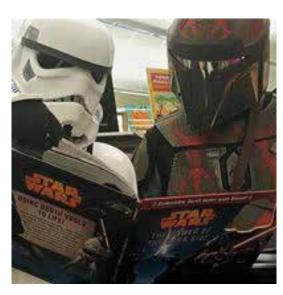

# Bentonville Public Lim FREE COMIC BOOK DAY

FCBD5 was our biggest comic celebration ever, with more than 1,250 attendees!

BPL welcomed many special guests: Lourds Lane, our everyday heroes from the Bentonville Fire and Police departments, a Stormtrooper from the Diamond Garrison of the 501st Legion, and a Mandolorian Mercenary from the Mandolorian Mercs Costume Club - Bes'uliik Clan, among others.