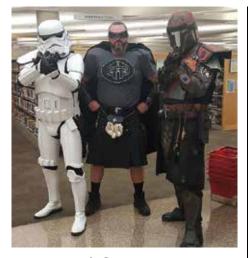

# Bentonville Public Lim FREE COMIC BOOK DAY

FCBD5 was our biggest comic celebration ever, with more than 1,250 attendees!

BPL welcomed many special guests: Lourds Lane, our everyday heroes from the Bentonville Fire and Police departments, a Stormtrooper from the Diamond Garrison of the 501st Legion, and a Mandolorian Mercenary from the Mandolorian Mercs Costume Club - Bes'uliik Clan, among others.