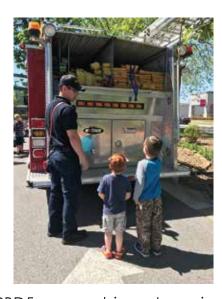

# Bentonville Public Lim FREE COMIC BOOK DAY

FCBD5 was our biggest comic celebration ever, with more than 1,250 attendees!

BPL welcomed many special guests: Lourds Lane, our everyday heroes from the Bentonville Fire and Police departments, a Stormtrooper from the Diamond Garrison of the 501st Legion, and a Mandolorian Mercenary from the Mandolorian Mercs Costume Club - Bes'uliik Clan, among others.