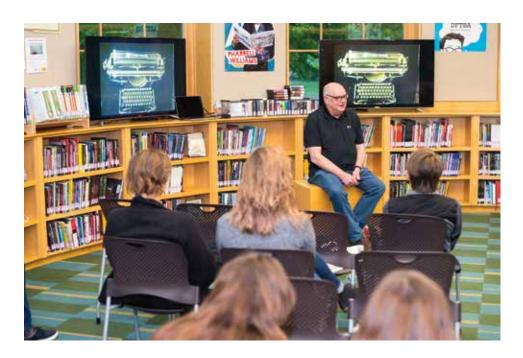

Fall also brought the Arkansas Library Association (ArLA) Annual Conference to Northwest Arkansas. Bentonville Public Library hosted more than 100 library colleagues statewide at an Open House that featured local culinary flavors and Chef Vince Pianalto of Brightwater. Open House attendees shared high praise of our library facility, the special program, yummy food offerings and Bentonville's hospitality. Additionally, ten BPL staff presented professional development sessions at the ArLA annual conference on various topics. I am extremely proud of our library team for leading change and sharing our initiatives with ArLA peers.

# BPL Staff Presentations at ArLA Conference

- Advocacy
- Art Projects
- Book Repairs
- Civics for Kids
- •Explore Space
- Media Mentorship
- Leadership
- TableTop Games
- Volunteer Programs
- Writing Media Releases