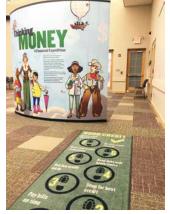

# Thinking Money: A Financial Expedition

2018 HIGHLIGHTS

February 10, 2018 - March 15, 2018

Bentonville Public Library hosted *Thinking Money: A Financial Expedition*. Through an adventure-themed storyline, interactive iPad content and other fun activities, Thinking Money explores themes like wants vs. needs, preparing for a rainy/sunny day and imagining your future self.

Geared toward tweens, teens and their families, BPL supported the traveling exhibit with a variety of programs, clubs, events, workshops and presentations. More than 3,000 patrons viewed the exhibit or attended *Thinking Money* library events. BPL was one of fifty libraries nationwide selected to host the display.

Credit: The American Library Association Public Programs Office in collaboration with the FINRA Investor Education Foundation, whose support made this exhibition possible, developed Thinking Money.